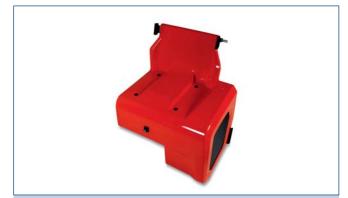

#### STRUCTURAL ENGINE HOOD

<u>Materials</u>: UV-resistant and scratch-resistant ABS and PMMA plastic, steel structure <u>Technology</u>: vacuum printing, CNC cutting, assembly of commercial and custom components

<u>Target sector</u>: earth-moving machineries