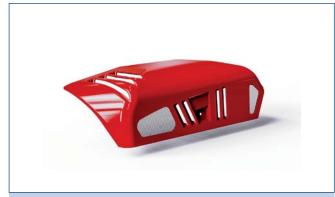

#### STRUCTURAL ENGINE HOOD

<u>Materials</u>: UV-resistant and scratch-resistant ABS and PMMA plastic, steel structure <u>Technology</u>: vacuum printing, CNC cutting, assembly of commercial and custom components

<u>Target sector</u>: earth-moving machineries