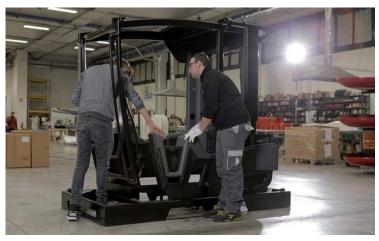

#### STRUCTURAL ENGINE HOOD

<u>Materials</u>: UV-resistant and scratch-resistant ABS and PMMA plastic, steel structure <u>Technology</u>: vacuum printing, CNC cutting, assembly of commercial and custom components

<u>Target sector</u>: earth-moving machineries