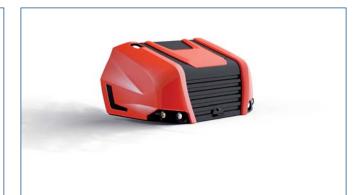

#### **CENTRAL TUNNEL CONTROL PANEL**

Materials: Scratch-resistant textured ABS plastic

<u>Technology</u>: Vacuum printing, CNC cutting, commercial component assembly <u>Target sector</u>: interior cabin equipment