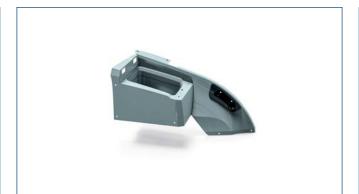

#### **CABIN ROOF**

<u>Materials</u>: ABS + PMMA plastic with scratch-resistant glossy surface <u>Technology</u>: vacuum printing, CNC cutting, component and accessory assembly <u>Target sector</u>: earth-moving machineries