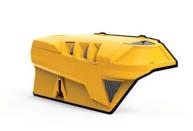

#### STRUCTURAL ENGINE HOOD

<u>Materials</u>: ABS + PMMA plastic and BLEND reinforcement, sound absorbing, metal mesh and structural frame

<u>Technology</u>: vacuum printing, CNC cutting, frame assembly and commercial component assembly