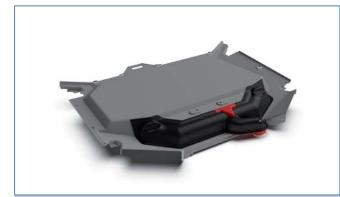

#### STRUCTURAL ENGINE HOOD

<u>Materials</u>: ABS + PMMA plastic and BLEND reinforcement, sound absorbing, metal mesh and structural frame

<u>Technology</u>: vacuum printing, CNC cutting, frame assembly and commercial component assembly

<u>Target sector</u>: earth-moving machineries