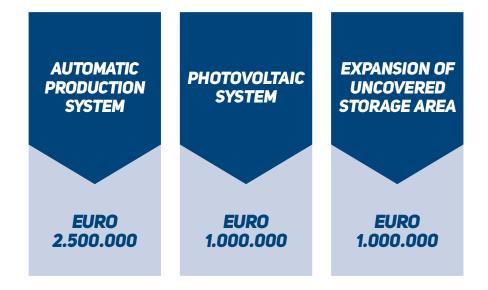

### **INVESTMENTS**

In the last 3 years, Modula invested more than Euro 4.5 MLN in new machineries and facilities to improve the service for its customers.