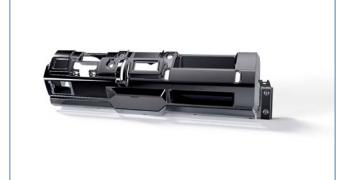

#### **ARMREST FOR HANDLING MACHINERY**

Materials: Scratch-resistant textured ABS plastic

<u>Technology</u>: vacuum printing, CNC cutting, reinforcement component assembly <u>Target sector</u>: Handling machines