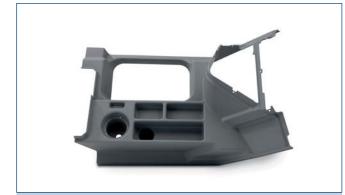

#### **CENTRAL TUNNEL CONTROL PANEL**

Materials: Scratch-resistant textured ABS plastic

<u>Technology</u>: Vacuum printing, CNC cutting, commercial component assembly <u>Target sector</u>: interior cabin equipment