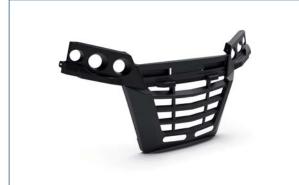

#### **FRONT GRILLE**

<u>Materials</u>: Scratch-resistant textured ABS plastic <u>Technology</u>: vacuum printing, CNC cutting

Target sector: Utility Vehicles