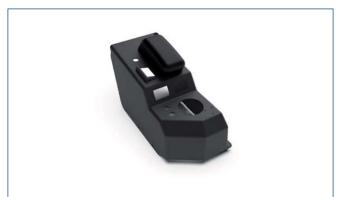

#### **ARMREST FOR HANDLING MACHINERY**

Materials: Scratch-resistant textured ABS plastic

<u>Technology</u>: vacuum printing, CNC cutting, reinforcement component assembly <u>Target sector</u>: Handling machines