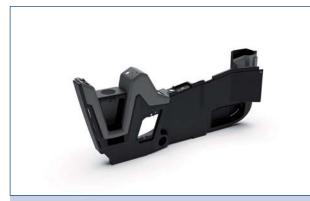

#### STRUCTURAL ENGINE HOOD

<u>Materials</u>: UV-resistant and scratch-resistant ABS and PMMA plastic, steel structure <u>Technology</u>: vacuum printing, CNC cutting, assembly of commercial and custom components

<u>Target sector</u>: earth-moving machineries