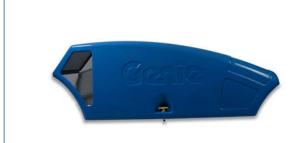

#### **COVERED CABIN ROOF INTERIOR**

Materials: ABS coated with class VO fabric (UL94)

<u>Technology</u>: vacuum printing, CNC cutting, VO fabric application <u>Target sector</u>: interior cabin equipment