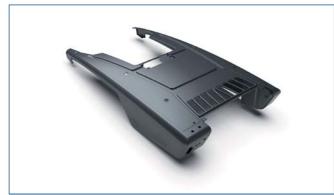

### STRUCTURAL ENGINE HOOD

<u>Materials</u>: ABS + PMMA plastic and BLEND reinforcement, sound absorbing, metal mesh and structural frame

<u>Technology</u>: vacuum printing, CNC cutting, frame assembly and commercial component assembly

<u>Target sector</u>: earth-moving machineries