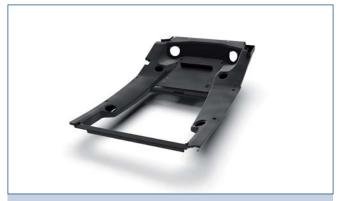

#### STRUCTURAL ENGINE HOOD

<u>Materials:</u> ABS + PMMA plastic and BLEND reinforcement, sound absorbing, metal mesh and structural frame

<u>Technology</u>: vacuum printing, CNC cutting, frame assembly and commercial component assembly

Target sector: earth-moving machineries