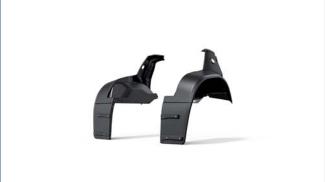

#### **FENDERS COMPONENTS**

Materials: Textured HDPE

<u>Technology</u>: vacuum printing, CNC cutting, metal reinforcement assembly <u>Target sector</u>: industrial vehicles