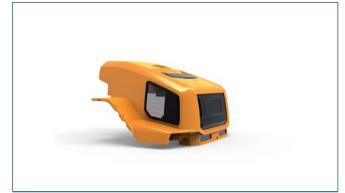

#### STRUCTURAL ENGINE HOOD

<u>Materials</u>: UV-resistant and scratch-resistant ABS and PMMA plastic, steel structure <u>Technology</u>: vacuum printing, CNC cutting, assembly of commercial and custom components

<u>Target sector</u>: earth-moving machineries